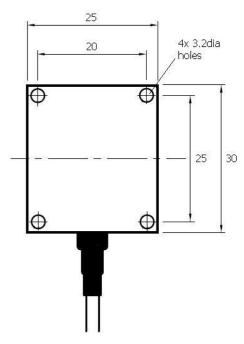

Temp effect on sens: <±0.02% of reading/°C Construction: Anodised aluminium

Cable: 1 metre cable

**Environmental:** IP65

Weight: <30grammes without cable