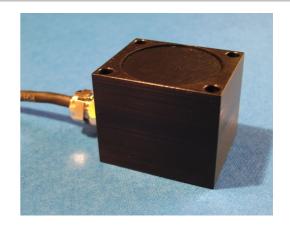

## **KA Sensors Ltd**

Sensing - Measurement - Control Solutions for Motor Sport

- Miniature size
- 3 axes of measurement
- Ranges from ±2g to ±200g
- Low cost
- Rugged construction

The KAA Series of miniature accelerometers offer a compact yet soltion robust for the motor sports industry.

Temp effect on sens: <±0.02% of reading/°C Construction: Anodised aluminium

Cable: 1 metre cable

**Environmental:** IP65

Weight: <30grammes without cable